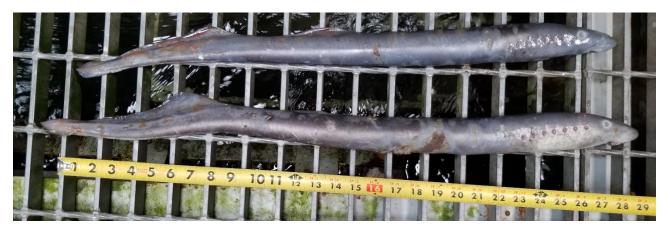

## SUBJECT: 19BON38 Washington Shore LPS Rest Box Pacific Lamprey Mortalities.

On 12 July, 3 Pacific Lamprey mortalities were found in Washington Shore LPS rest boxes. The fish were scanned for PIT tags, inspected for marks or injuries, and returned to the river.

- A. Species Pacific Lamprey (*Entosphenus tridentatus*)
- B. Origin Unknown.
- C. Length Lamprey 66, 74 cm.
- D. Marks and tags None.
- E. Marks and Injuries found on carcass None.
- F. Cause and Time of Death Unknown.
- G. Future and Preventative Measures None.